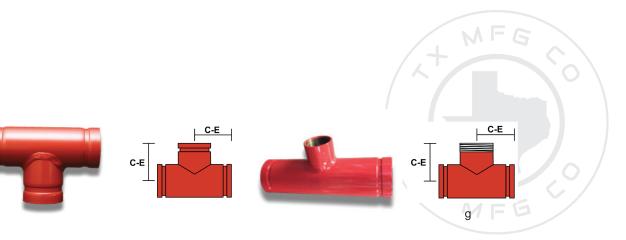

## **Straight Tee**

| Straight Tee Fig.7060 |       |                 |      |                  |      |
|-----------------------|-------|-----------------|------|------------------|------|
| Nominal<br>Size       | C-E   | GxGxG<br>Weight |      | GxGxTH<br>Weight |      |
|                       |       | S/10            | S/40 | S/10             | S/40 |
| 11/4                  | 23/4  |                 | 1.5  |                  | 1.5  |
| 11/2                  | 23/4  |                 | 1.9  |                  | 1.9  |
| 2                     | 31/4  | 1.6             | 3    | 1.6              | 3    |
| 21/2                  | 33/4  | 2.5             | 4.3  | 2.5              | 4.3  |
| 3                     | 41/4  | 3.8             | 6.8  | 3.8              | 6.8  |
| 31/2                  | 41/2  |                 | 7.9  |                  | 7.9  |
| 4                     | 5     | 5.2             | 12   | 5.2              | 12   |
| 5                     | 51/2  |                 | 17.8 |                  | 17.8 |
| 6                     | 61/2  | 11              | 25.7 | 11               | 25.7 |
| 8                     | 73/4  | 22.5            | 47.6 | 22.5             | 47.6 |
| 10                    | 9     | -               | 99   | 6                | 99   |
| 12                    | 10    |                 | 133  |                  | 133  |
| 14                    | 11    |                 | 150  |                  | 150  |
| 16                    | 12    |                 | 188  |                  | 188  |
| 18                    | 151/2 |                 | 260  |                  | 260  |
| 20                    | 171/4 |                 | 339  |                  | 339  |
| 24                    | 20    |                 | 592  |                  | 592  |

Dimensions listed in inches and approximate weight in pounds

ALL FITTINGS AVAILABLE IN SCH 10 OR SCH 40- PAINTED, GALVANIZED, OR 304/316 STAINLESS STEEL FITTINGS 1-1/4" THRU 12" ARE UL, ULC, FM, APPROVED.